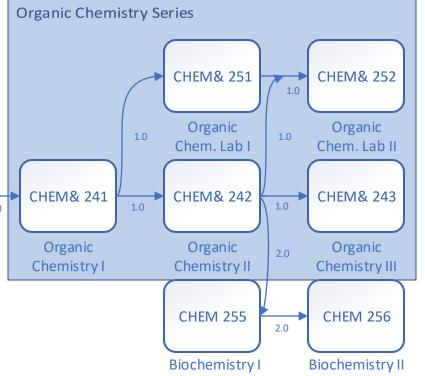

## BIOLOGY AND CHEMISTRY COURSE SEQUENCE GUIDE









placement test higher)



## NORTH SEATTLE PHYSICS, ENGINEERING, & COMPUTER SCIENCE COLLEGE **COURSE SEQUENCE GUIDE**



## NOTE:

It's strongly recommended making an appointment with an advisor to determine which sequence of classes to take based on your program of study. Students can schedule an appointment to make an educational plan either online, by calling 206-934-3658 or in-person at Student Success Services.





Engr. Curcuits

(Preregs: MATH& 152 w/

Numerical Methods (Prereas: MATH& 152 w/pass and CSC 110 w/pass) **ENGR& 224 Thermodynamics** (Prereas: MATH& 163 w/pass. PHYS& 222 pass and PHYS& 222 w/ pass) w/pass and

CHEM& 161 w/ pass)

**ENGR 240**