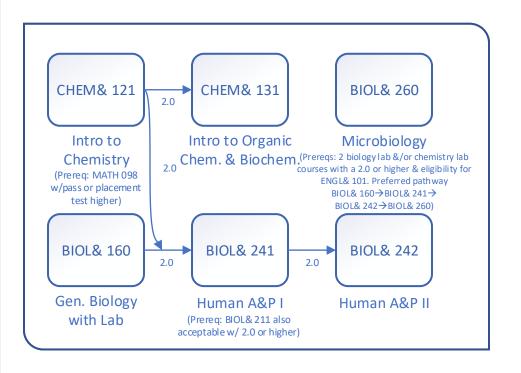

## BIOLOGY AND CHEMISTRY COURSE SEQUENCE GUIDE









placement test higher)



## NORTH SEATTLE PHYSICS, ENGINEERING, & COMPUTER SCIENCE COLLEGE **COURSE SEQUENCE GUIDE**



## NOTE:

It's strongly recommended making an appointment with an advisor to determine which sequence of classes to take based on your program of study. Students can schedule an appointment to make an educational plan either online, by calling 206-934-3658 or in-person at Student Success Services.





Engr. Curcuits

(Preregs: MATH& 152 w/

Numerical Methods (Prereas: MATH& 152 w/pass and CSC 110 w/pass) **ENGR& 224 Thermodynamics** (Prereas: MATH& 163 w/pass. PHYS& 222 pass and PHYS& 222 w/ pass) w/pass and

CHEM& 161 w/ pass)

**ENGR 240**