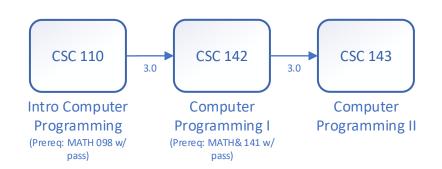

## NORTH SEATTLE PHYSICS, ENGINEERING, & COMPUTER SCIENCE COLLEGE **COURSE SEQUENCE GUIDE**

## NOTE:

It's strongly recommended making an appointment with an advisor to determine which sequence of classes to take based on your program of study. Students can schedule an appointment to make an educational plan either online, by calling 206-934-3658 or in-person at Student Success Services.