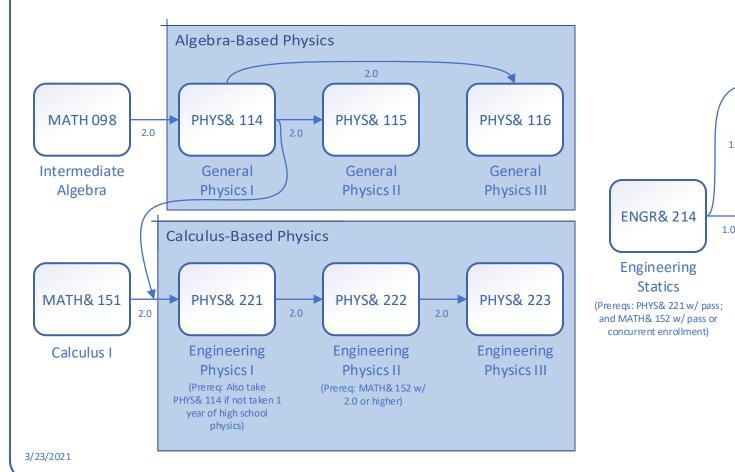

## NORTH SEATTLE PHYSICS, ENGINEERING, & COMPUTER SCIENCE COLLEGE **COURSE SEQUENCE GUIDE**

## NOTE:

It's strongly recommended making an appointment with an advisor to determine which sequence of classes to take based on your program of study. Students can schedule an appointment to make an educational plan either online, by calling 206-934-3658 or in-person at Student Success Services.