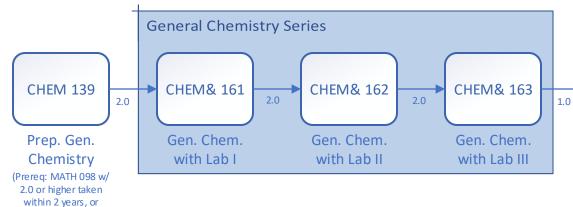

## BIOLOGY AND CHEMISTRY COURSE SEQUENCE GUIDE









placement test higher)



## NORTH SEATTLE PHYSICS, ENGINEERING, & COMPUTER SCIENCE COLLEGE **COURSE SEQUENCE GUIDE**



## NOTE:

It's strongly recommended making an appointment with an advisor to determine which sequence of classes to take based on your program of study. Students can schedule an appointment to make an educational plan either online, by calling 206-934-3658 or in-person at Student Success Services.





Engr. Curcuits

(Preregs: MATH& 152 w/

Numerical Methods (Prereas: MATH& 152 w/pass and CSC 110 w/pass) **ENGR& 224 Thermodynamics** (Prereas: MATH& 163 w/pass. PHYS& 222 pass and PHYS& 222 w/ pass) w/pass and

CHEM& 161 w/ pass)

**ENGR 240**