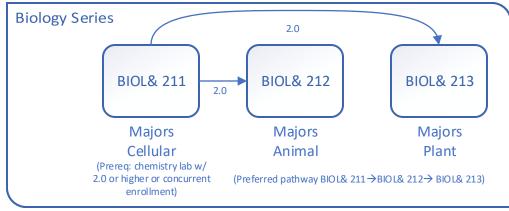

## BIOLOGY AND CHEMISTRY COURSE SEQUENCE GUIDE









placement test higher)



## NORTH SEATTLE PHYSICS, ENGINEERING, & COMPUTER SCIENCE COLLEGE **COURSE SEQUENCE GUIDE**



## NOTE:

It's strongly recommended making an appointment with an advisor to determine which sequence of classes to take based on your program of study. Students can schedule an appointment to make an educational plan either online, by calling 206-934-3658 or in-person at Student Success Services.





Engr. Curcuits

(Preregs: MATH& 152 w/

Numerical Methods (Prereas: MATH& 152 w/pass and CSC 110 w/pass) **ENGR& 224 Thermodynamics** (Prereas: MATH& 163 w/pass. PHYS& 222 pass and PHYS& 222 w/ pass) w/pass and

CHEM& 161 w/ pass)

**ENGR 240**