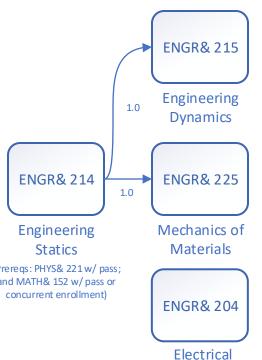

Engr. Curcuits

(Preregs: MATH& 152 w/

Numerical Methods (Prereas: MATH& 152 w/pass and CSC 110 w/pass) **ENGR& 224 Thermodynamics** (Prereas: MATH& 163 w/pass. PHYS& 222 pass and PHYS& 222 w/ pass) w/pass and

CHEM& 161 w/ pass)

**ENGR 240**