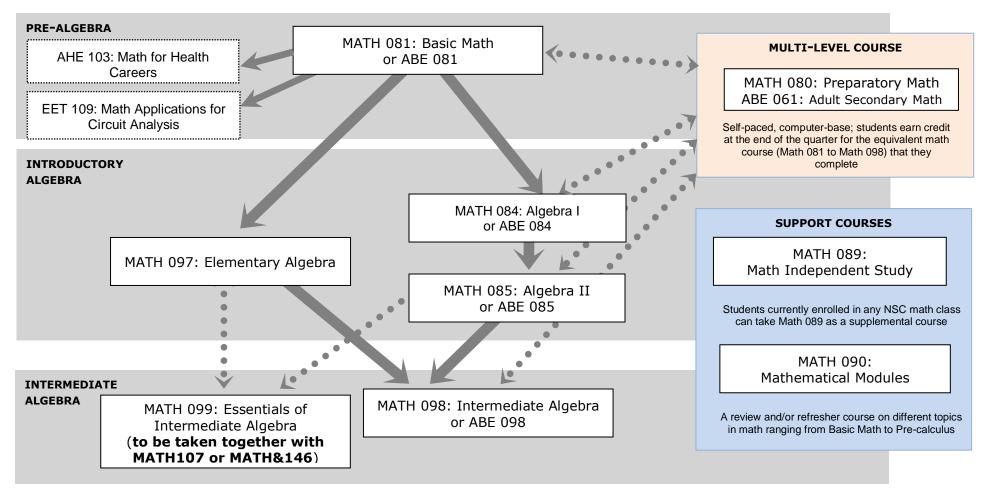

## North Seattle College MATHEMATICS COURSE SEQUENCE

## PRE-COLLEGE LEVEL MATH

## NOTES:

- 1. ABE 081 and Math 081/ Math 080 and ABE 061 are now equivalent classes.
- 2. Math 084 = Elementary Algebra 1; Math 085 = Elementary Algebra 2
- Math 099 is a corequisite course to be taken together with Math107, or Math&146. It can be taken by students placed into Math 098 or higher, or by instructor permission.
- 4. Strong Math 097, or Math 085 graduates can take Math 099. Contact instructor.
- 5. AHE103 and EET109 are the required math pathway for some career training programs. Please consult with an advisor.
- Students must earn 2.0 or higher to move from ABE math to the next level (ABE or pre-college).
  10/28/2020, EJ, CB, RT