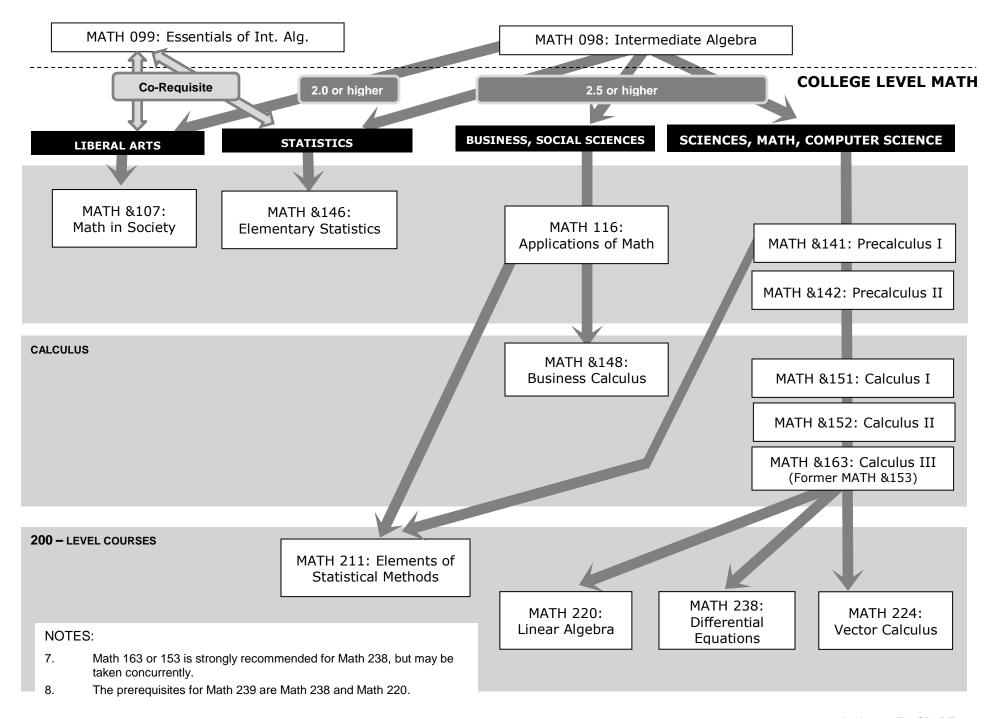

## North Seattle College MATHEMATICS COURSE SEQUENCE

## NOTES:

- 1. ABE 081 and Math 081/ Math 080 and ABE 061 are now equivalent classes.
- 2. Math 084 = Elementary Algebra 1; Math 085 = Elementary Algebra 2
- Math 099 is a corequisite course to be taken together with Math107, or Math&146. It can be taken by students placed into Math 098 or higher, or by instructor permission.
- 4. Strong Math 097, or Math 085 graduates can take Math 099. Contact instructor.
- 5. AHE103 and EET109 are the required math pathway for some career training programs. Please consult with an advisor.
- Students must earn 2.0 or higher to move from ABE math to the next level (ABE or pre-college).
  10/28/2020, EJ, CB, RT