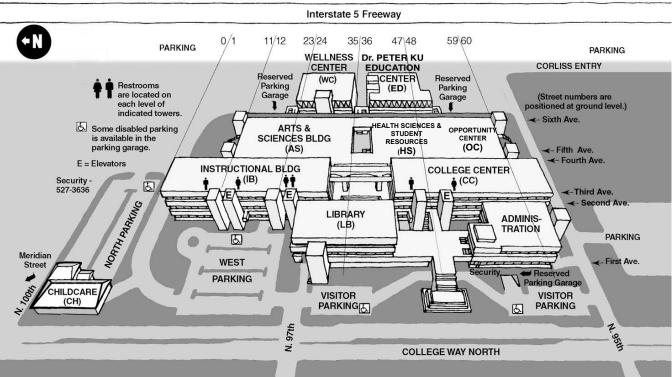

## LOCATE YOUR CLASSROOM

## **BUILDING ABBREVIATION**

**AS Arts & Sciences Building** 

IB Instructional Building

**CC College Center Building** 

**OC Opportunity Center** 

CH Childcare

**LB** Library

**ED Dr. Peter Ku Education Building** 

HS Health Sciences & Student

Resources Center

## ROOM NUMBERS example: IB 1 3 01 First number is the level. (There are three levels.) Second number is the avenue. (There are six avenues.) Third and Fourth numbers are room numbers. "01" is the lowest number and is located at the north end of the campus. "61" is the highest number and is located at the south end of the campus.