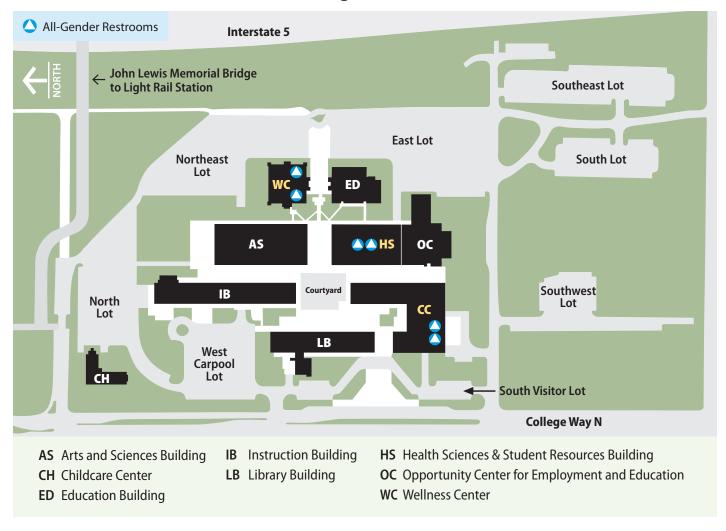

## **North Seattle College All-Gender Restrooms**

North Seattle College strives to create a welcoming and accessible learning environment for all students. For trans-identified students and those who identify outside the gender binary, the college provides all-gender/gender neutral restrooms at the specified locations.

## **College Center Building (CC)**

Restrooms (single-stall) are in conference room CC1161 near the Equity and Welcome Center by Security.

## **Health Sciences and Student Resources Building (HSSR)**

Restrooms (single-stall) are on the first and second floors adjacent to the elevators near the stairway.

## Wellness Center (WC)

Restrooms (multi-stall layout) are on the second floor adjacent to the elevators.