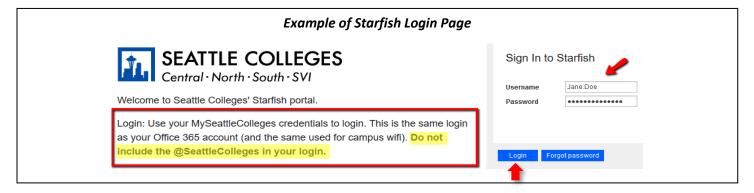

Reminder about your Starfish Login Username. Use your MySeattleColleges login info, but *do not* include the @seattlecolleges part for your username. For Example: MySeattleColleges Username

Jane.Doe@seattlecolleges.edu = Starfish Username Jane.Doe (see image below)